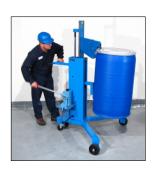

#### 400 SERIES HYDRA LIFT

- 800 lb cap; up to 96" ht
- available with powered lift and drum turnover