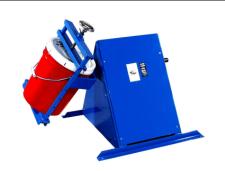

# MORSE MFG. CO. - DRUM HANDLING EQUIPMENT

DRUM TRUCKS, PALLETIZERS, DOLLIES AND CRADLES

82 – Drum palletizer with manual lift and hand crank tilt

**81 Drum Spotter –** Used to move rimmed drums on to and off of pallets