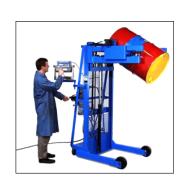

# VERTICAL LIFT DRUM POURER

- discharge heights to 106"
- Available with integrated scale – weigh as you pour