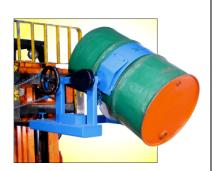

## FORK LIFT ATTACHMENTS DRUM HANDLING

285A-HD – Several models; capacities thru 2500 lbs.; manual and powered turnover designs

**288-1** Morspeed Drum Movers; capacities to 1500 lbs., per drum; designs to handle 1 or 2 drums at a time