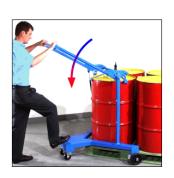

#### PILOT 900 Series Lift

- Power propelled
- Max 126" dump height
- Powered for travel, lift and drum turnover

Other Morse equipment – Morcinch system (handles multiple drum sizes); drum dollies; drum heaters; bung wrenches; drum faucests;