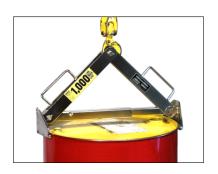

## **UNDER HOOK DRUM HANDLING**

**185 Drum Handler**Cap thru 2500 Lbs.
manual or powered turnover

**92** Below Hook Drum Lifter Lift steel, plastic and fiber rimmed drum stainless steel shown

**284 Fork Mount Hook**Allows use of a fork truck as a hoist when handling under hook equip