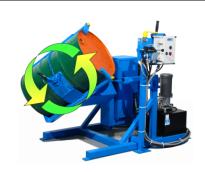

#### 310 Drum tumber

- load drum at floor level, power lift prior to tumble
- Corner over corner tumbing
- For steel, plastic or fiber drum