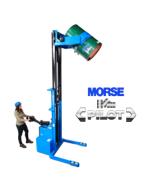

#### PILOT 900 Series Lift

- Power propelled
- Max 126" dump height
- Powered for travel, lift and drum turnover

Other Morse equipment – Morcinch system (handles multiple drum sizes); drum dollies; drum heaters; bung wrenches; drum faucests;