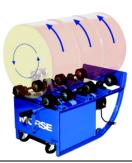

#### 201 Portable drum roller

- handles drum up to 28" dia x 40"L
- fixed or variable speed