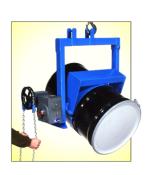

# MORSE MFG. CO. - DRUM HANDLING EQUIPMENT

DRUM TRUCKS, PALLETIZERS, DOLLIES AND CRADLES

82 – Drum palletizer with manual lift and hand crank tilt

**81 Drum Spotter –** Used to move rimmed drums on to and off of pallets