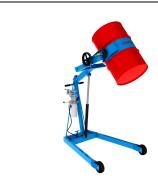

#### 310 Drum tumber

- load drum at floor level, power lift prior to tumble
- Corner over corner tumbing
- For steel, plastic or fiber drum