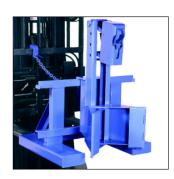

## FORK LIFT ATTACHMENTS DRUM HANDLING

285A-HD – Several models; capacities thru 2500 lbs.; manual and powered turnover designs

**288-1** Morspeed Drum Movers; capacities to 1500 lbs., per drum; designs to handle 1 or 2 drums at a time