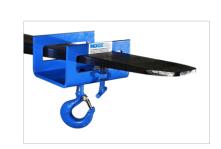

## **UNDER HOOK DRUM HANDLING**

**185 Drum Handler**Cap thru 2500 Lbs.
manual or powered turnover

**92** Below Hook Drum Lifter Lift steel, plastic and fiber rimmed drum stainless steel shown

**284 Fork Mount Hook**Allows use of a fork truck as a hoist when handling under hook equip