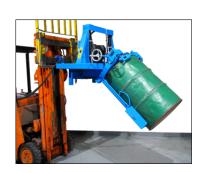

## FORK LIFT ATTACHMENTS DRUM HANDLING

285A-HD – Several models; capacities thru 2500 lbs.; manual and powered turnover designs

**288-1** Morspeed Drum Movers; capacities to 1500 lbs., per drum; designs to handle 1 or 2 drums at a time