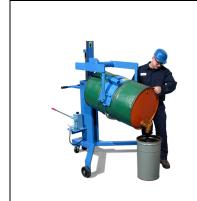

# VERTICAL LIFT DRUM POURER

- discharge heights to 106"
- Available with integrated scale – weigh as you pour